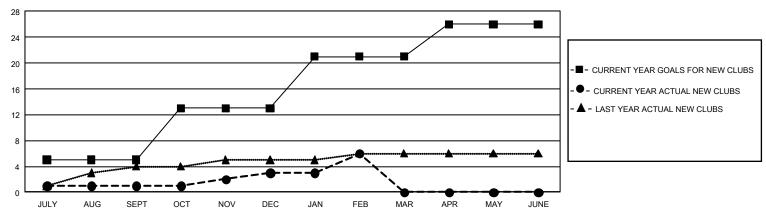

## GMT Constitutional Area 2, Group B

**GMT**: OPEN

REPORT DOES NOT INCLUDE CLUBS IN UNDISTRICTED AREAS.

| Clubs                 |               |           |               | Members               |                         |                         |                                                    |  |
|-----------------------|---------------|-----------|---------------|-----------------------|-------------------------|-------------------------|----------------------------------------------------|--|
| RESULTS FOR 2019-2020 |               |           |               | RESULTS FOR 2019-2020 |                         |                         |                                                    |  |
| QUARTER               | NEW CLUB GOAL | NEW CLUBS | DROPPED CLUBS | QUARTER MEM           | IBER GROWTH NET<br>GOAL | MEMBER GROWTH<br>ACTUAL | DROPPED<br>MEMBERS ACTUAL<br>(including transfers) |  |
| JULY/AUG/SEPT         | 15            | 1         | 3             | JULY/AUG/SEPT         | 885                     | 337                     | 530                                                |  |
| OCT/NOV/DEC           | 24            | 2         | 3             | OCT/NOV/DEC           | 1,266                   | 578                     | 761                                                |  |
| JAN/FEB/MAR           | 24            | 3         | 4             | JAN/FEB/MAR           | 1,470                   | 558                     | 327                                                |  |
| APR/MAY/JUNE          | 15            | 0         | 0             | APR/MAY/JUNE          | 1,119                   | 0                       | 0                                                  |  |