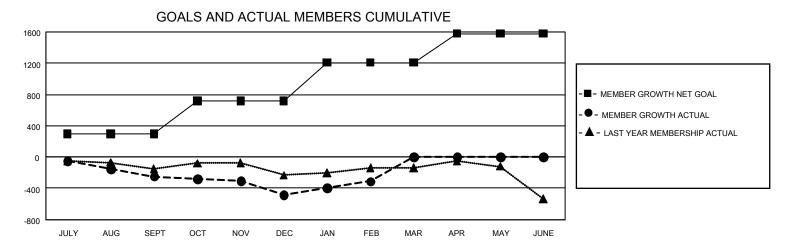

## GMT Constitutional Area 2, Group B

**GMT**: OPEN

REPORT DOES NOT INCLUDE CLUBS IN UNDISTRICTED AREAS.

| Clubs                 |               |           |               | Members               |                         |                         |                                                    |  |
|-----------------------|---------------|-----------|---------------|-----------------------|-------------------------|-------------------------|----------------------------------------------------|--|
| RESULTS FOR 2019-2020 |               |           |               | RESULTS FOR 2019-2020 |                         |                         |                                                    |  |
| QUARTER               | NEW CLUB GOAL | NEW CLUBS | DROPPED CLUBS | QUARTER MEM           | IBER GROWTH NET<br>GOAL | MEMBER GROWTH<br>ACTUAL | DROPPED<br>MEMBERS ACTUAL<br>(including transfers) |  |
| JULY/AUG/SEPT         | 15            | 1         | 3             | JULY/AUG/SEPT         | 885                     | 337                     | 530                                                |  |
| OCT/NOV/DEC           | 24            | 2         | 3             | OCT/NOV/DEC           | 1,266                   | 578                     | 761                                                |  |
| JAN/FEB/MAR           | 24            | 3         | 4             | JAN/FEB/MAR           | 1,470                   | 558                     | 327                                                |  |
| APR/MAY/JUNE          | 15            | 0         | 0             | APR/MAY/JUNE          | 1,119                   | 0                       | 0                                                  |  |